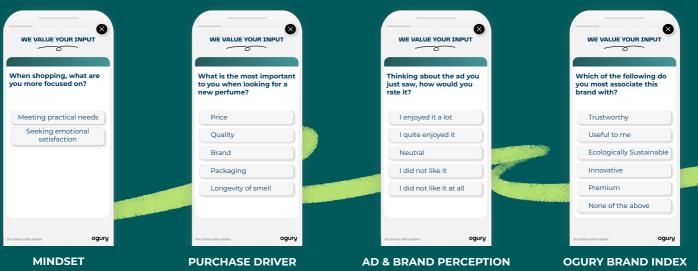

# Added value for your campaign with our campaign insights surveys

Get essential insights on top of your campaign booking (added value based on campaign threshold). Our surveys target your audience close-up during your campaign on their mobile devices to get valid and unbiased results.

Discovering the consumer buying mindset

Discovering purchase triggers for your brand & products

Discovering ad effectiveness & brand perception of consumers Discover how your brand performs against your key competitors